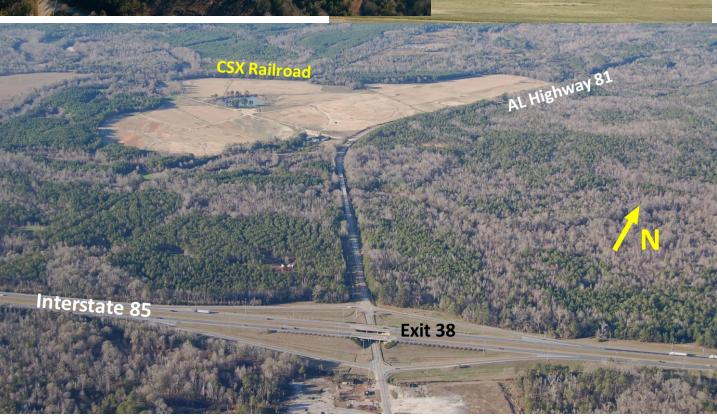

## Macon County I-85 Site

Alabama Highway 81 Tuskegee/Notasulga, Macon County, Alabama

### PROPERTY DETAILS

- $\rightarrow$  277 available acres, shovel-ready in 2021
- $\rightarrow$  No zoning necessary
- $\rightarrow$  Adjacent to Alabama Highway 81
- $\rightarrow$  0.7 miles from Interstate 85
- $\rightarrow$  CSX mainline rail frontage
- $\rightarrow$  Flat topography, currently a sod farm
- → \$25,000 per acre