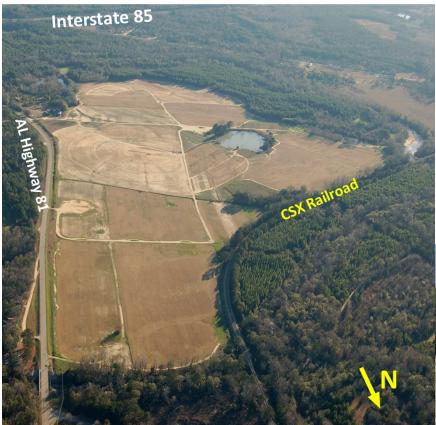

## Macon County I-85 Site

Alabama Highway 81 Tuskegee/Notasulga, Macon County, Alabama

### PROPERTY DETAILS

- $\rightarrow$  277 available acres, shovel-ready in 2021
- $\rightarrow$  No zoning necessary
- $\rightarrow$  Adjacent to Alabama Highway 81
- $\rightarrow$  0.7 miles from Interstate 85
- $\rightarrow$  CSX mainline rail frontage
- $\rightarrow$  Flat topography, currently a sod farm
- → \$25,000 per acre