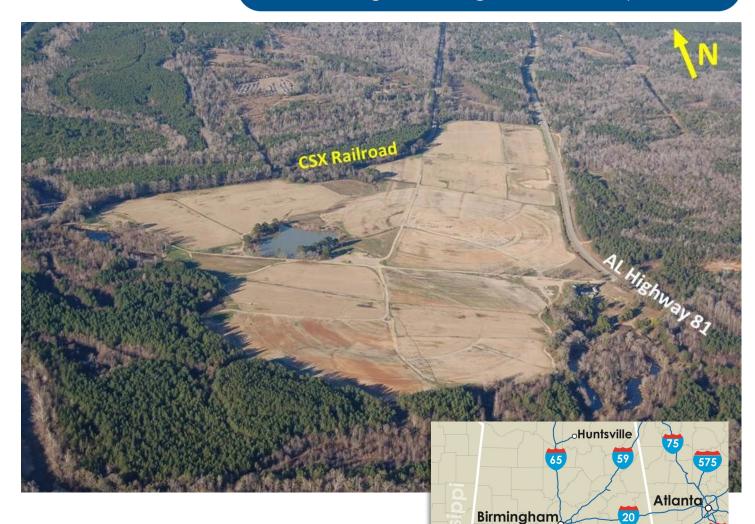

## Macon County I-85 Site

Alabama Highway 81 Tuskegee/Notasulga, Macon County, Alabama

### PROPERTY DETAILS

- $\rightarrow$  277 available acres, shovel-ready in 2021
- $\rightarrow$  No zoning necessary
- $\rightarrow$  Adjacent to Alabama Highway 81
- $\rightarrow$  0.7 miles from Interstate 85
- $\rightarrow$  CSX mainline rail frontage
- $\rightarrow$  Flat topography, currently a sod farm
- → \$25,000 per acre