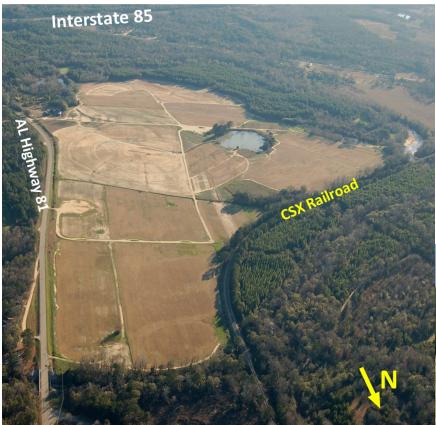

## Macon County I-85 Site

Alabama Highway 81 Tuskegee/Notasulga, Macon County, Alabama

### PROPERTY DETAILS

- $\rightarrow$  277 available acres, shovel-ready in 2021
- $\rightarrow$  No zoning necessary
- → Adjacent to Alabama Highway 81
- $\rightarrow$  0.7 miles from Interstate 85
- $\rightarrow$  CSX mainline rail frontage
- $\rightarrow$  Flat topography, currently a sod farm
- → \$25,000 per acre