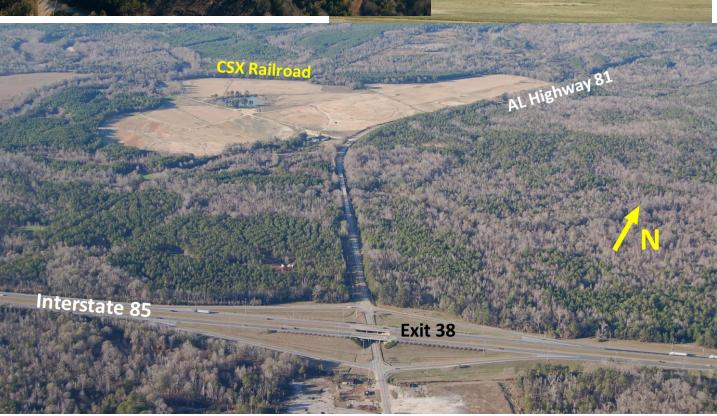

## Macon County I-85 Site

Alabama Highway 81 Tuskegee/Notasulga, Macon County, Alabama

### PROPERTY DETAILS

- $\rightarrow$  277 available acres, shovel-ready in 2021
- $\rightarrow$  No zoning necessary
- → Adjacent to Alabama Highway 81
- $\rightarrow$  0.7 miles from Interstate 85
- $\rightarrow$  CSX mainline rail frontage
- $\rightarrow$  Flat topography, currently a sod farm
- → \$25,000 per acre