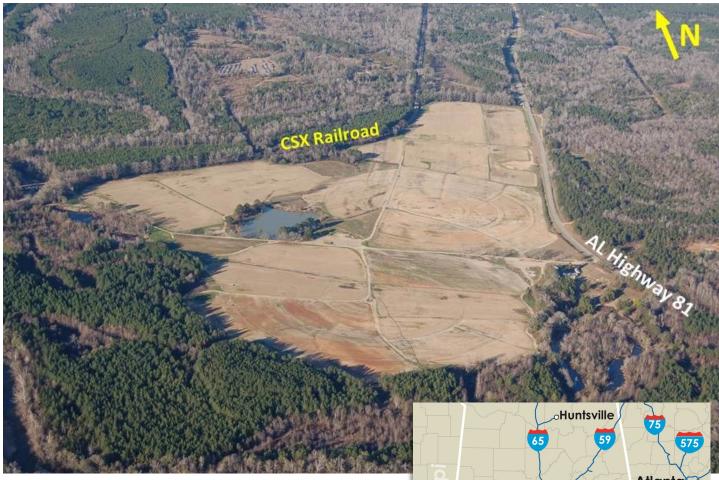

## Macon County I-85 Site

Alabama Highway 81 Tuskegee/Notasulga, Macon County, Alabama

### PROPERTY DETAILS

- $\rightarrow$  277 available acres, shovel-ready in 2021
- $\rightarrow$  No zoning necessary
- → Adjacent to Alabama Highway 81
- $\rightarrow$  0.7 miles from Interstate 85
- $\rightarrow$  CSX mainline rail frontage
- $\rightarrow$  Flat topography, currently a sod farm
- → \$25,000 per acre